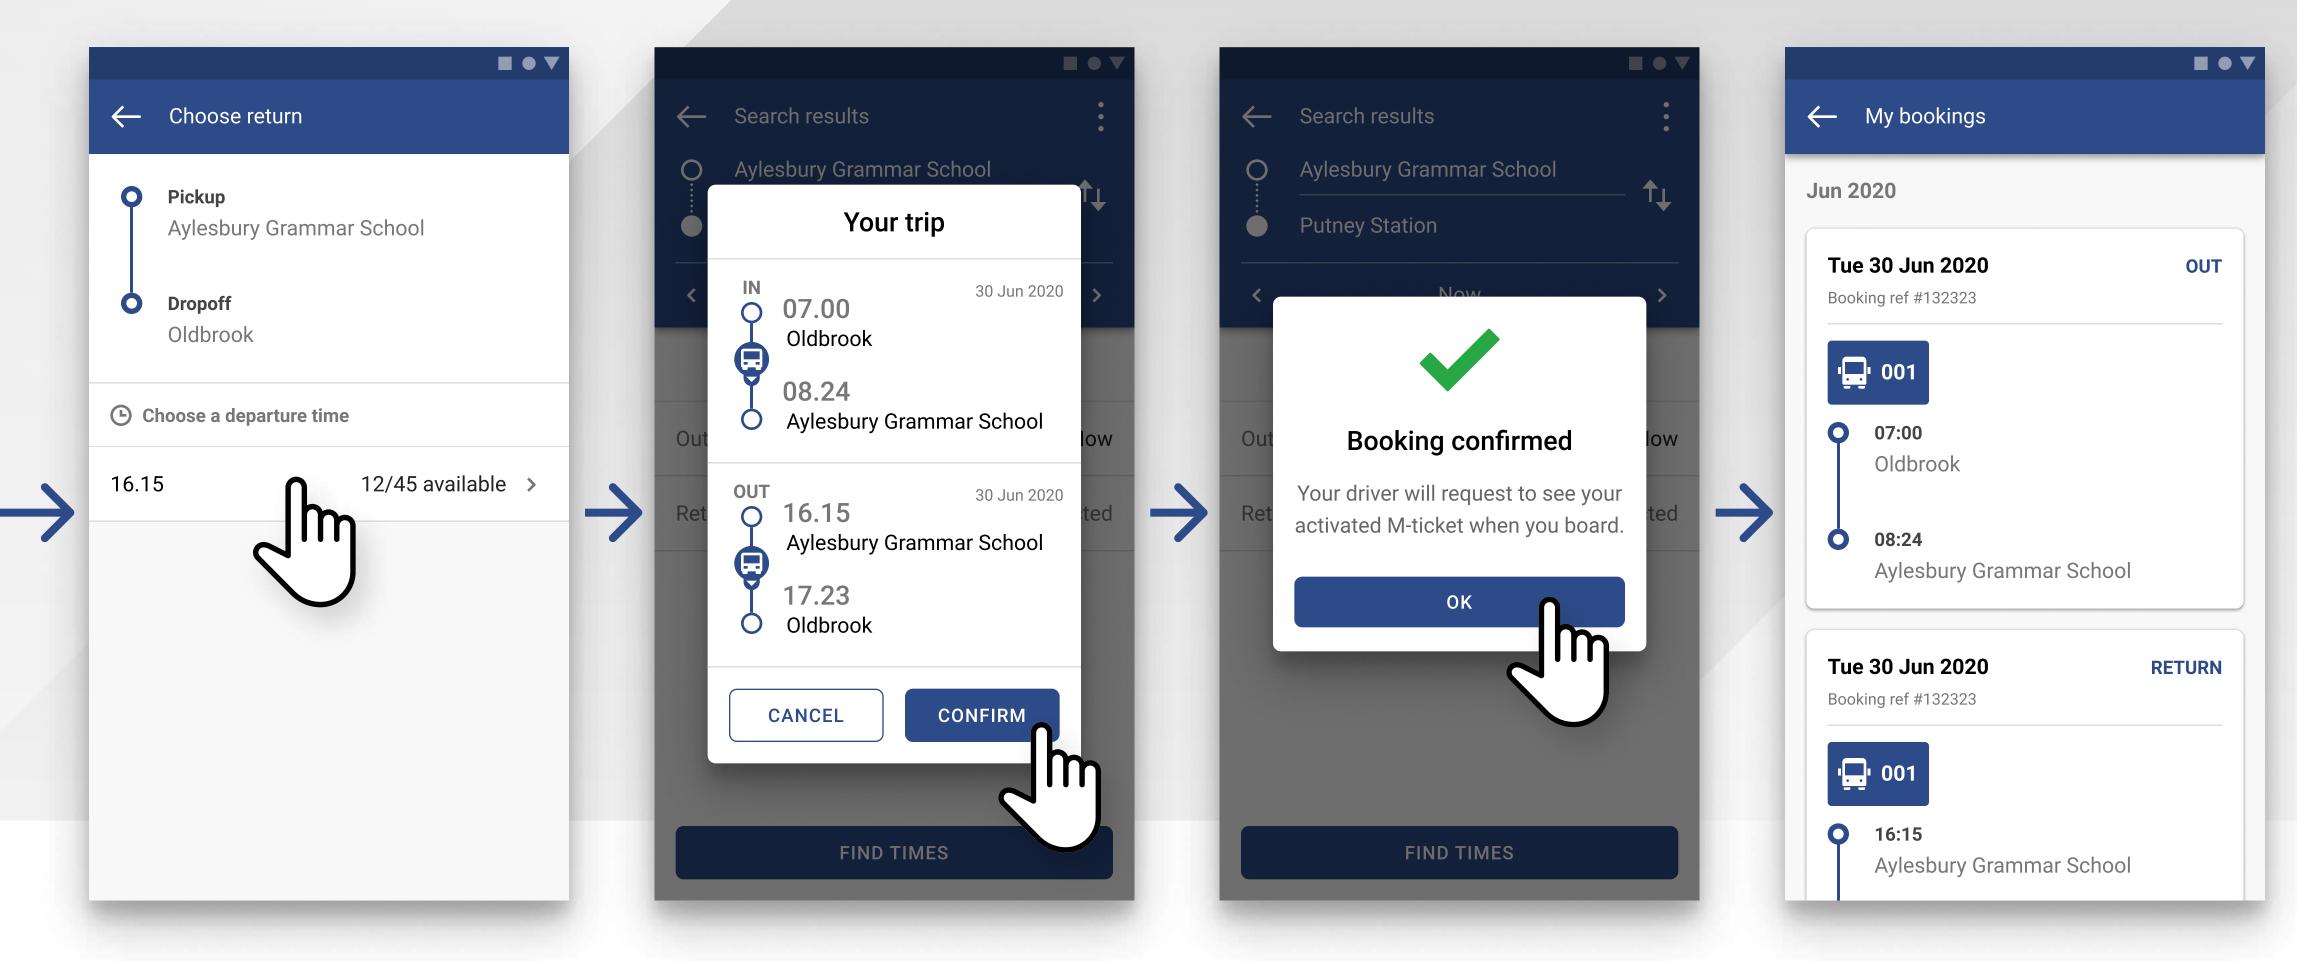

### Seat Bookings (optional)

Masons mini bus & coach hire **BUS PASSENGER MOBILE APP** 

### Seat Bookings (optional)

Availability for bookings is updated in real-time to prevent over subscription to scheduled services. Passenger bookings are shared with the Driver App on each trip.

Masons mini bus & coach hire