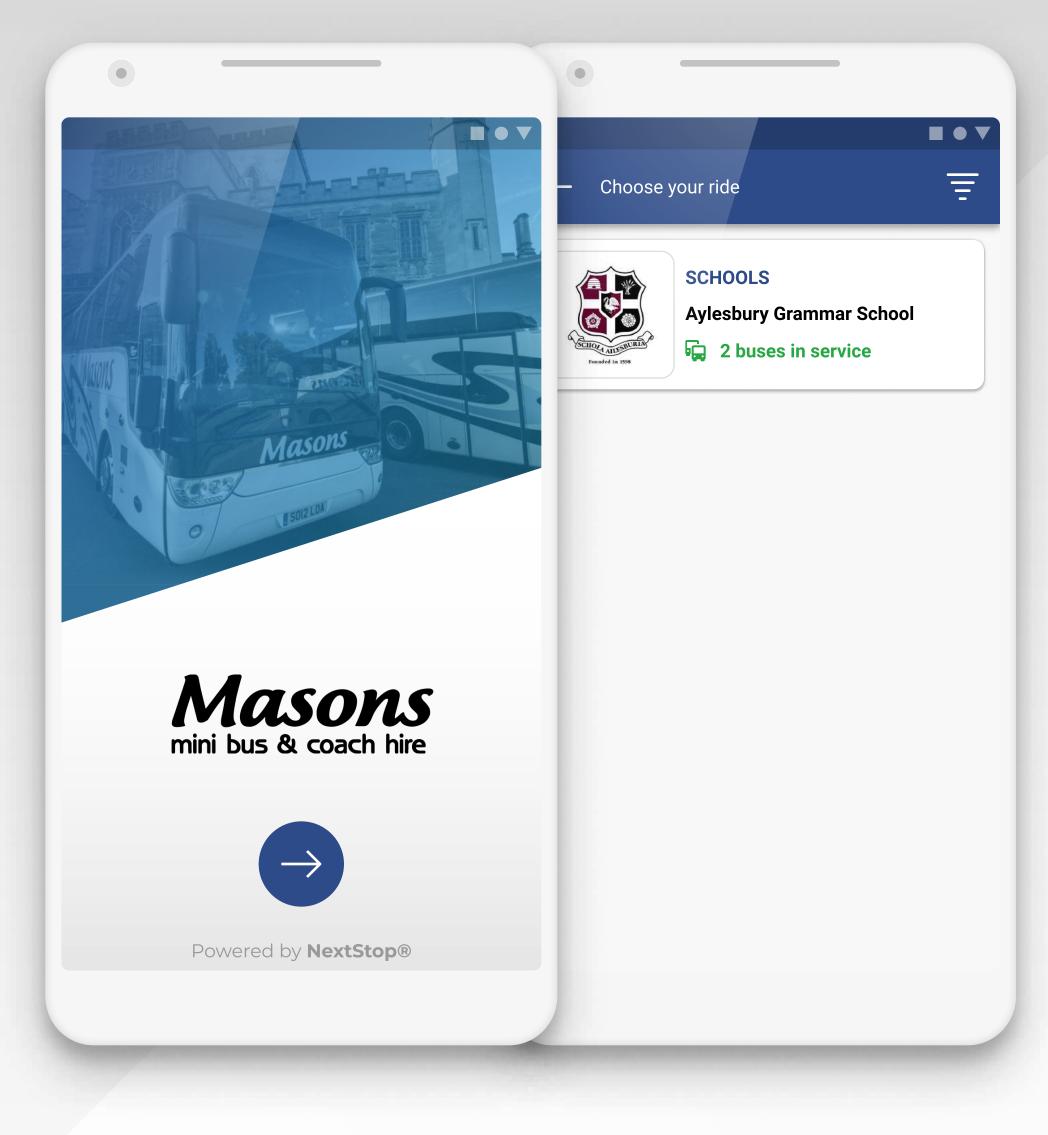

### **Masons** mini bus & coach hire

### **Bus Passenger** Mobile App

Providing a range of integrated features designed to promote safer travel by bus

PASSSENGER APP

- Passengers log in to the app by providing a verification code which is sent to their device
  - for authentication via the integrated SMS service.