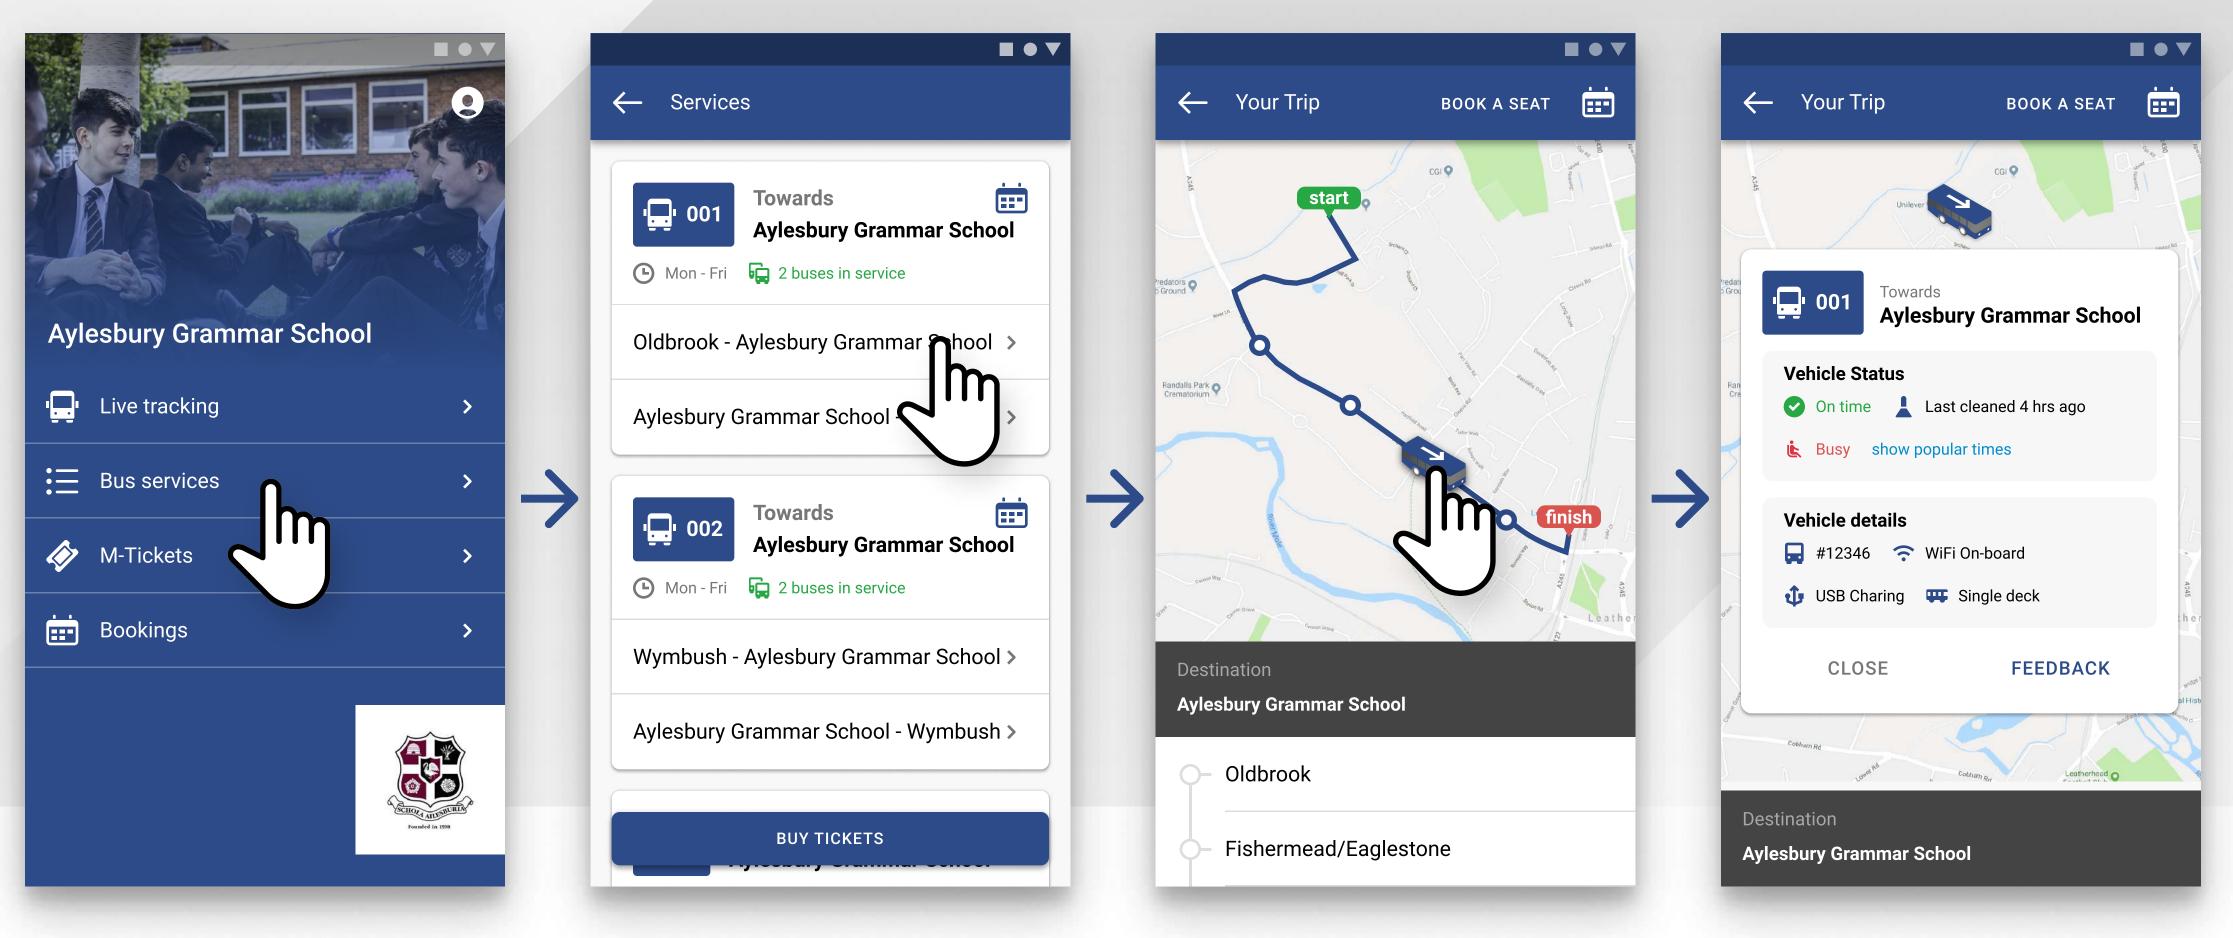

#### **Bus Services**

**BUS PASSENGER MOBILE APP** 

### Seat Bookings (optional)

Masons mini bus & coach hire **BUS PASSENGER MOBILE APP** 

### Seat Bookings (optional)

Availability for bookings is updated in real-time to prevent over subscription to scheduled services. Passenger bookings are shared with the Driver App on each trip.

Masons mini bus & coach hire