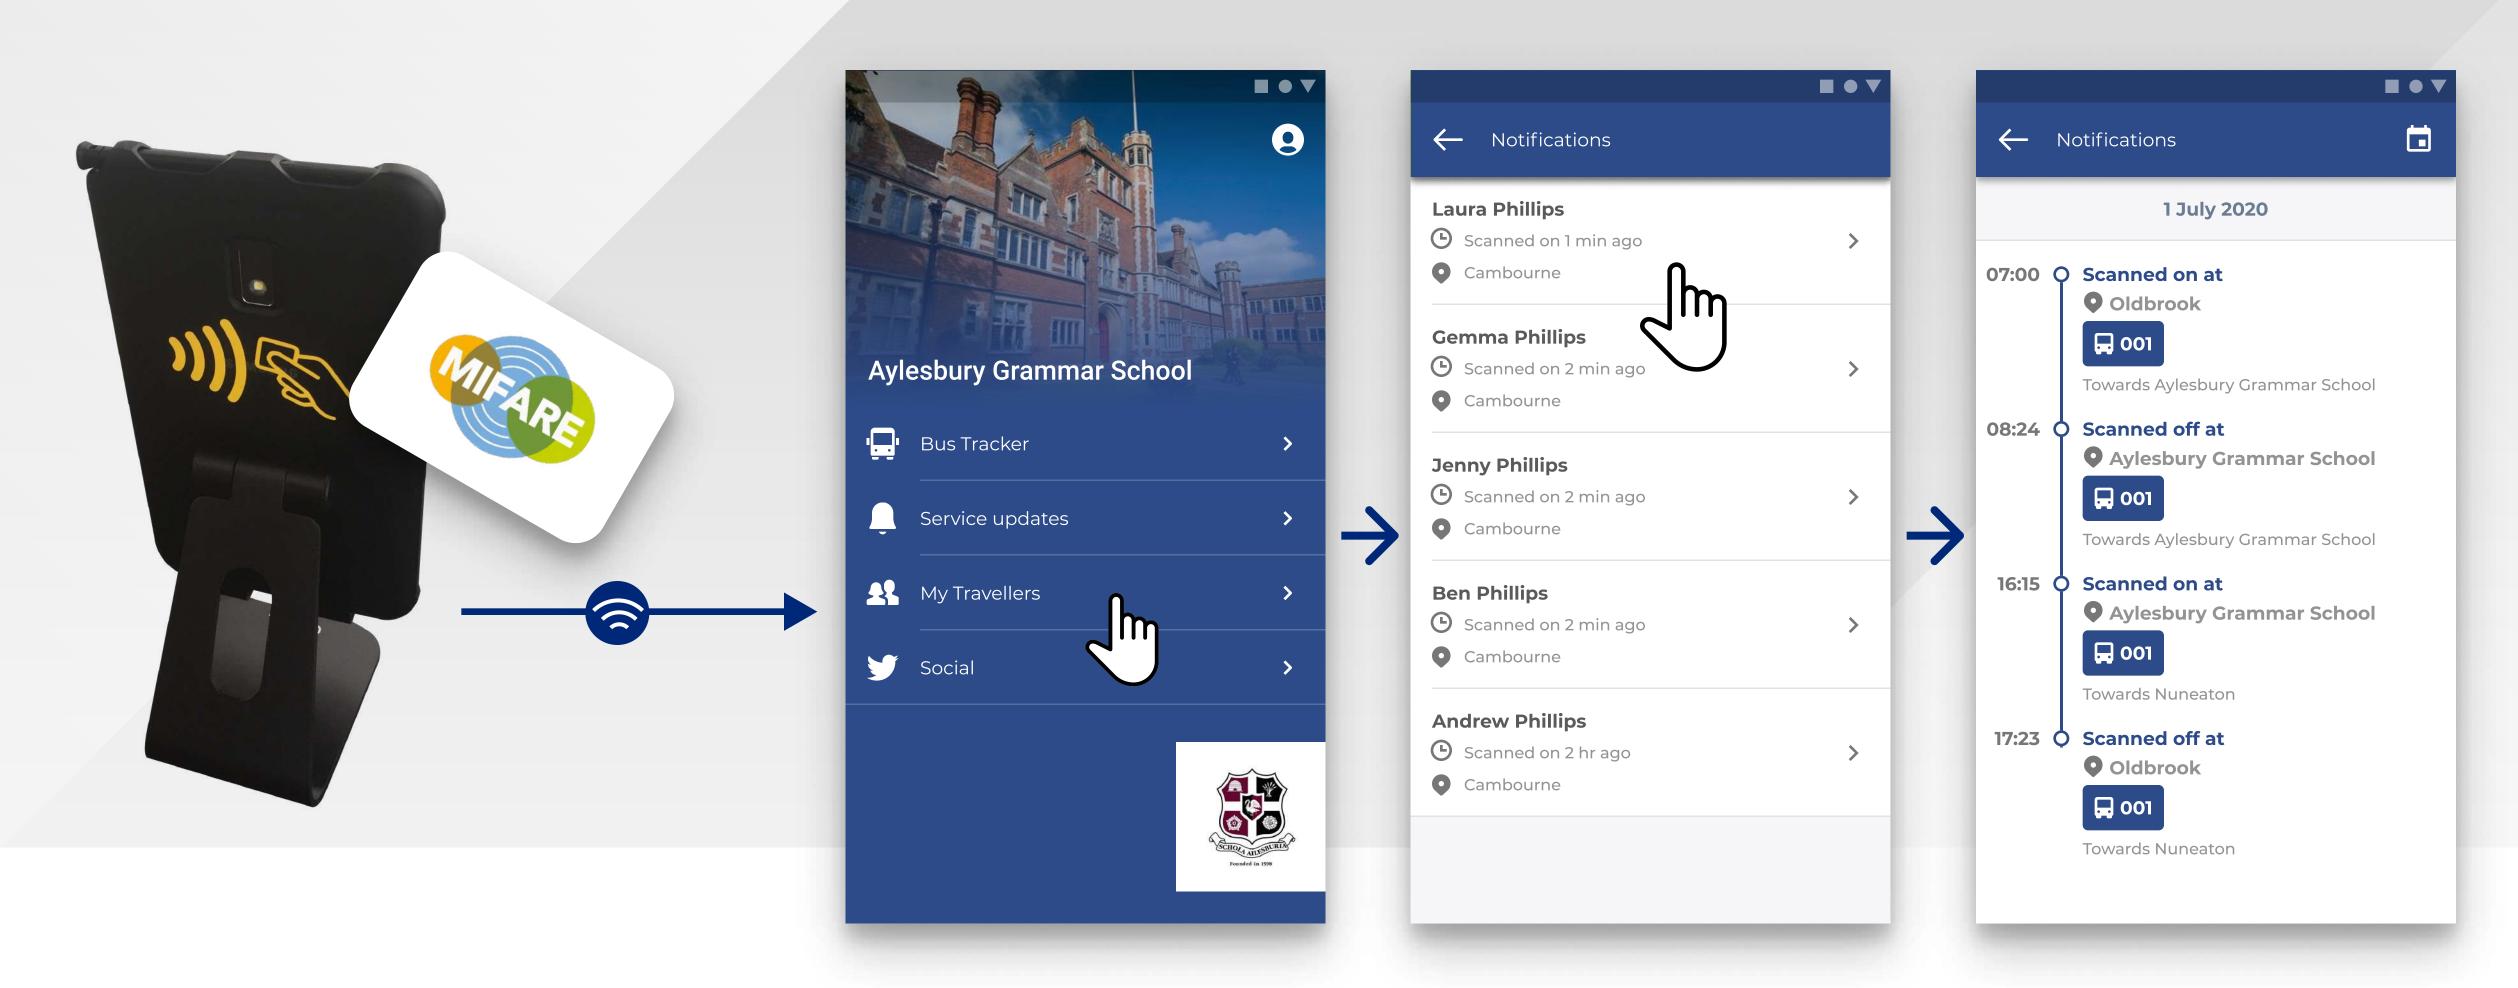

#### M-ticket purchasing

Parents & Guardians receive notifications each time their child uses the schol bus. Alerts are triggered when students scan their bus pass (MiFare cards) or mobile ticket (QR codes)