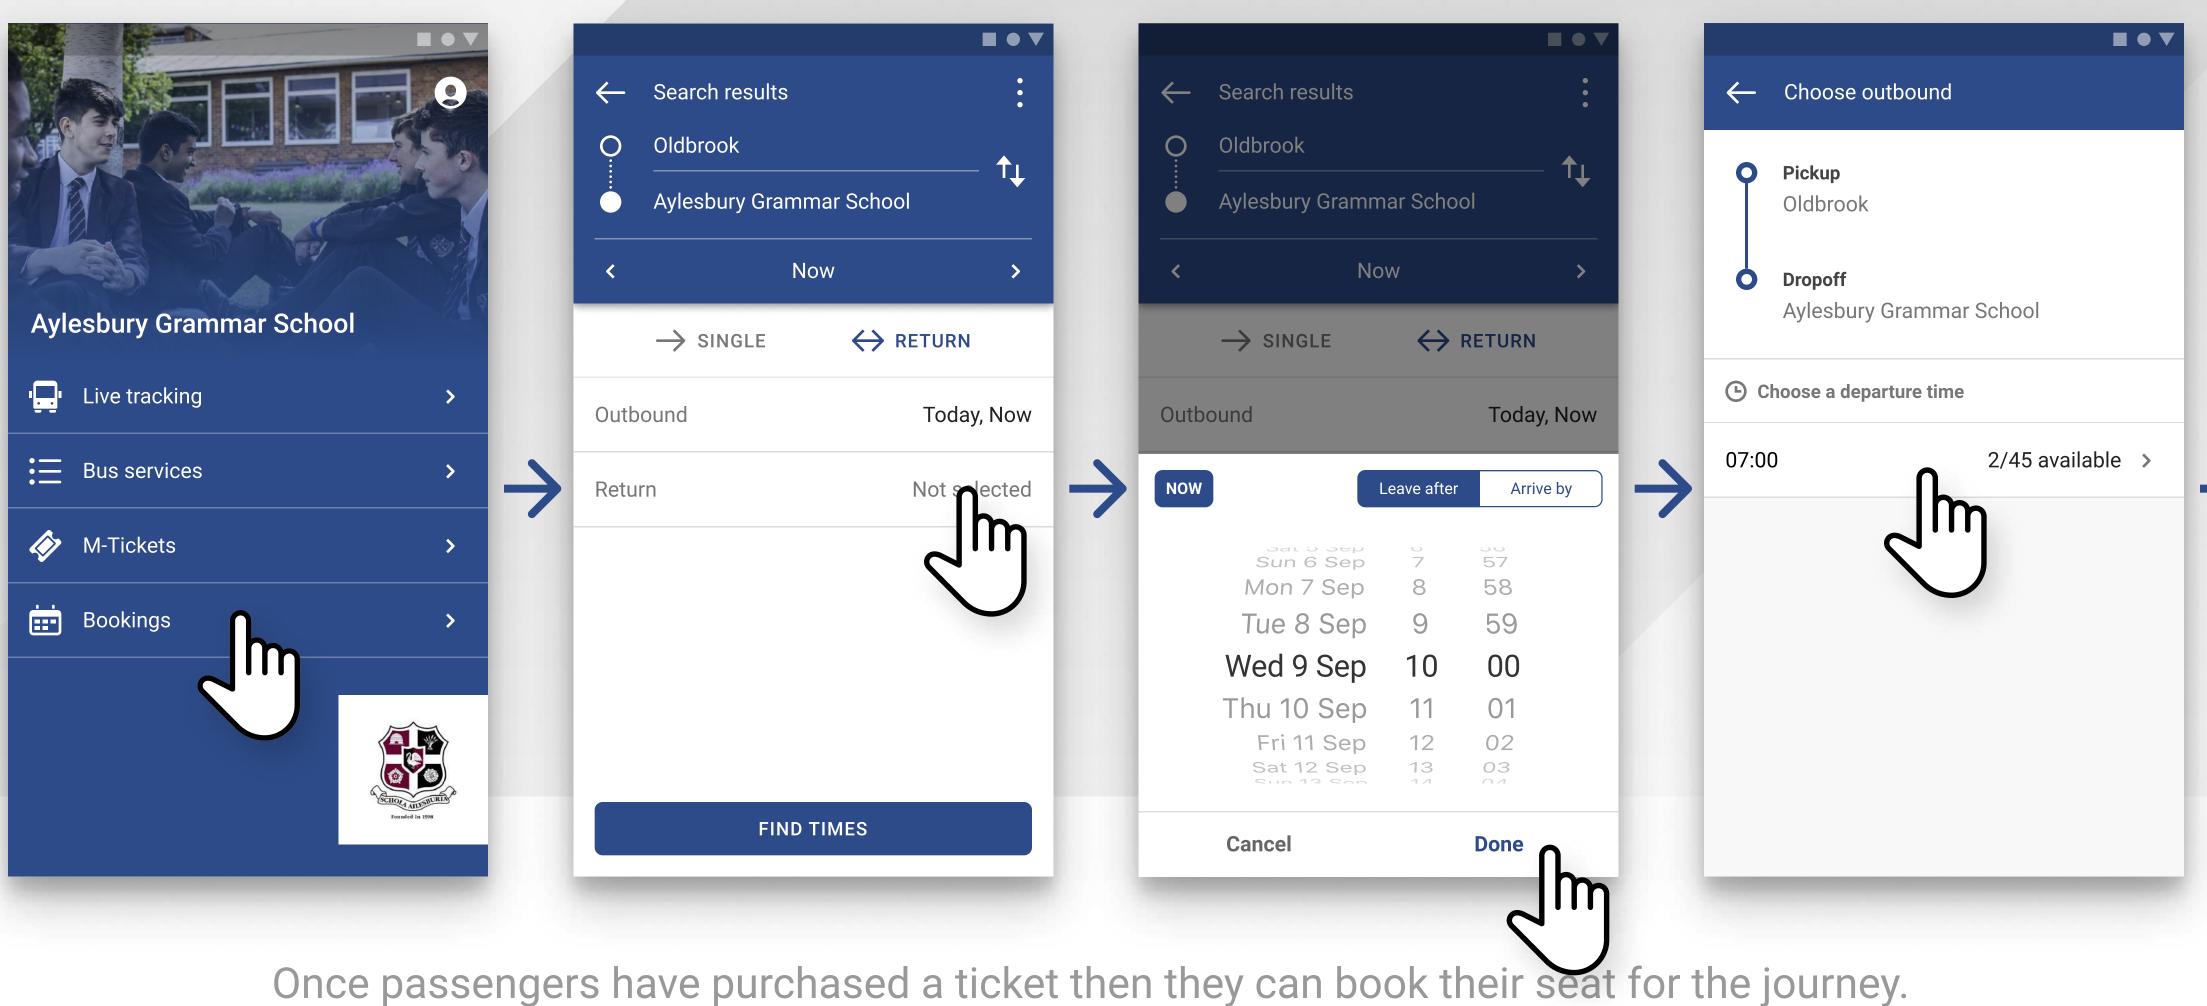

### Seat Bookings (optional)

Masons mini bus & coach hire **BUS PASSENGER MOBILE APP** 

### Seat Bookings (optional)

Availability for bookings is updated in real-time to prevent over subscription to scheduled services. Passenger bookings are shared with the Driver App on each trip.

Masons mini bus & coach hire