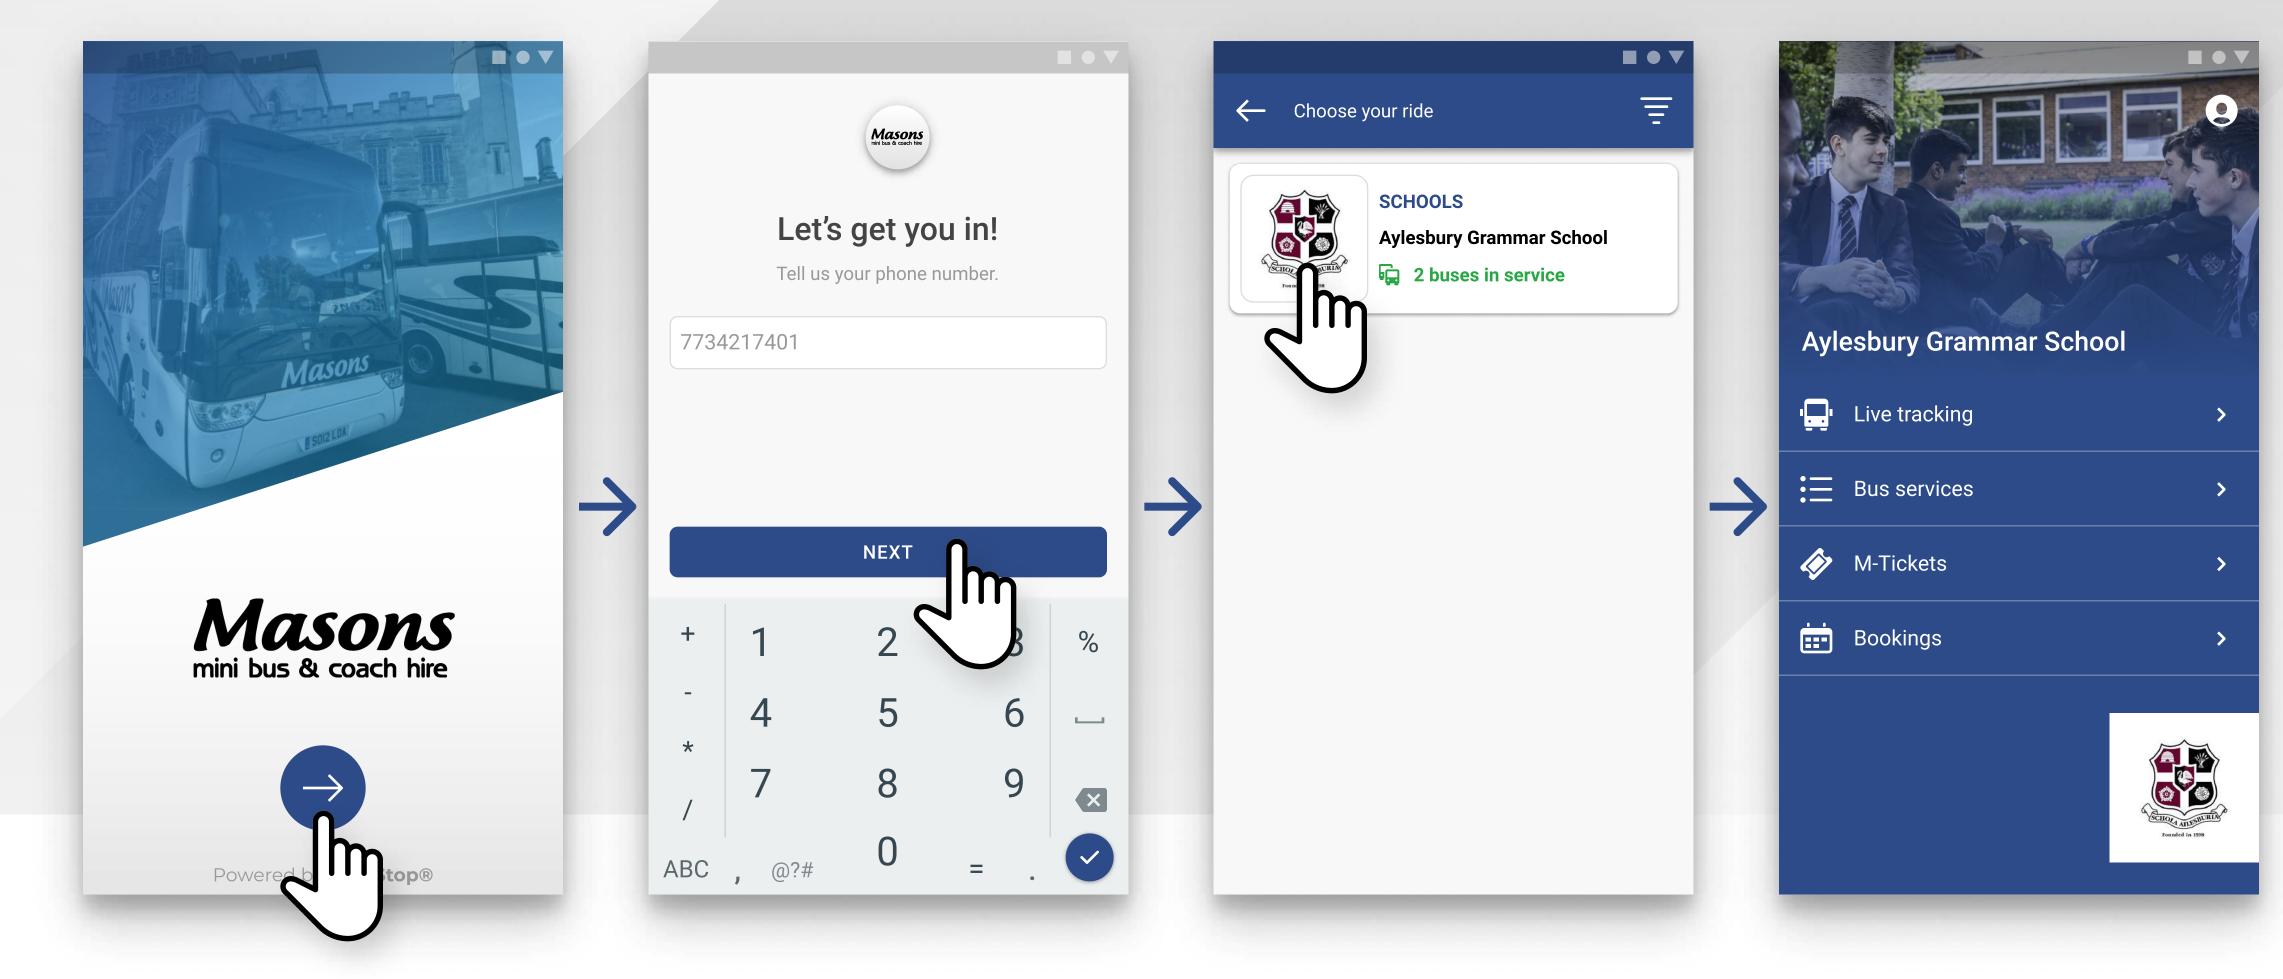

### **Bus Passenger** Mobile App

Providing a range of integrated features designed to promote safer travel by bus

PASSSENGER APP

- Passengers log in to the app by providing a verification code which is sent to their device
  - for authentication via the integrated SMS service.