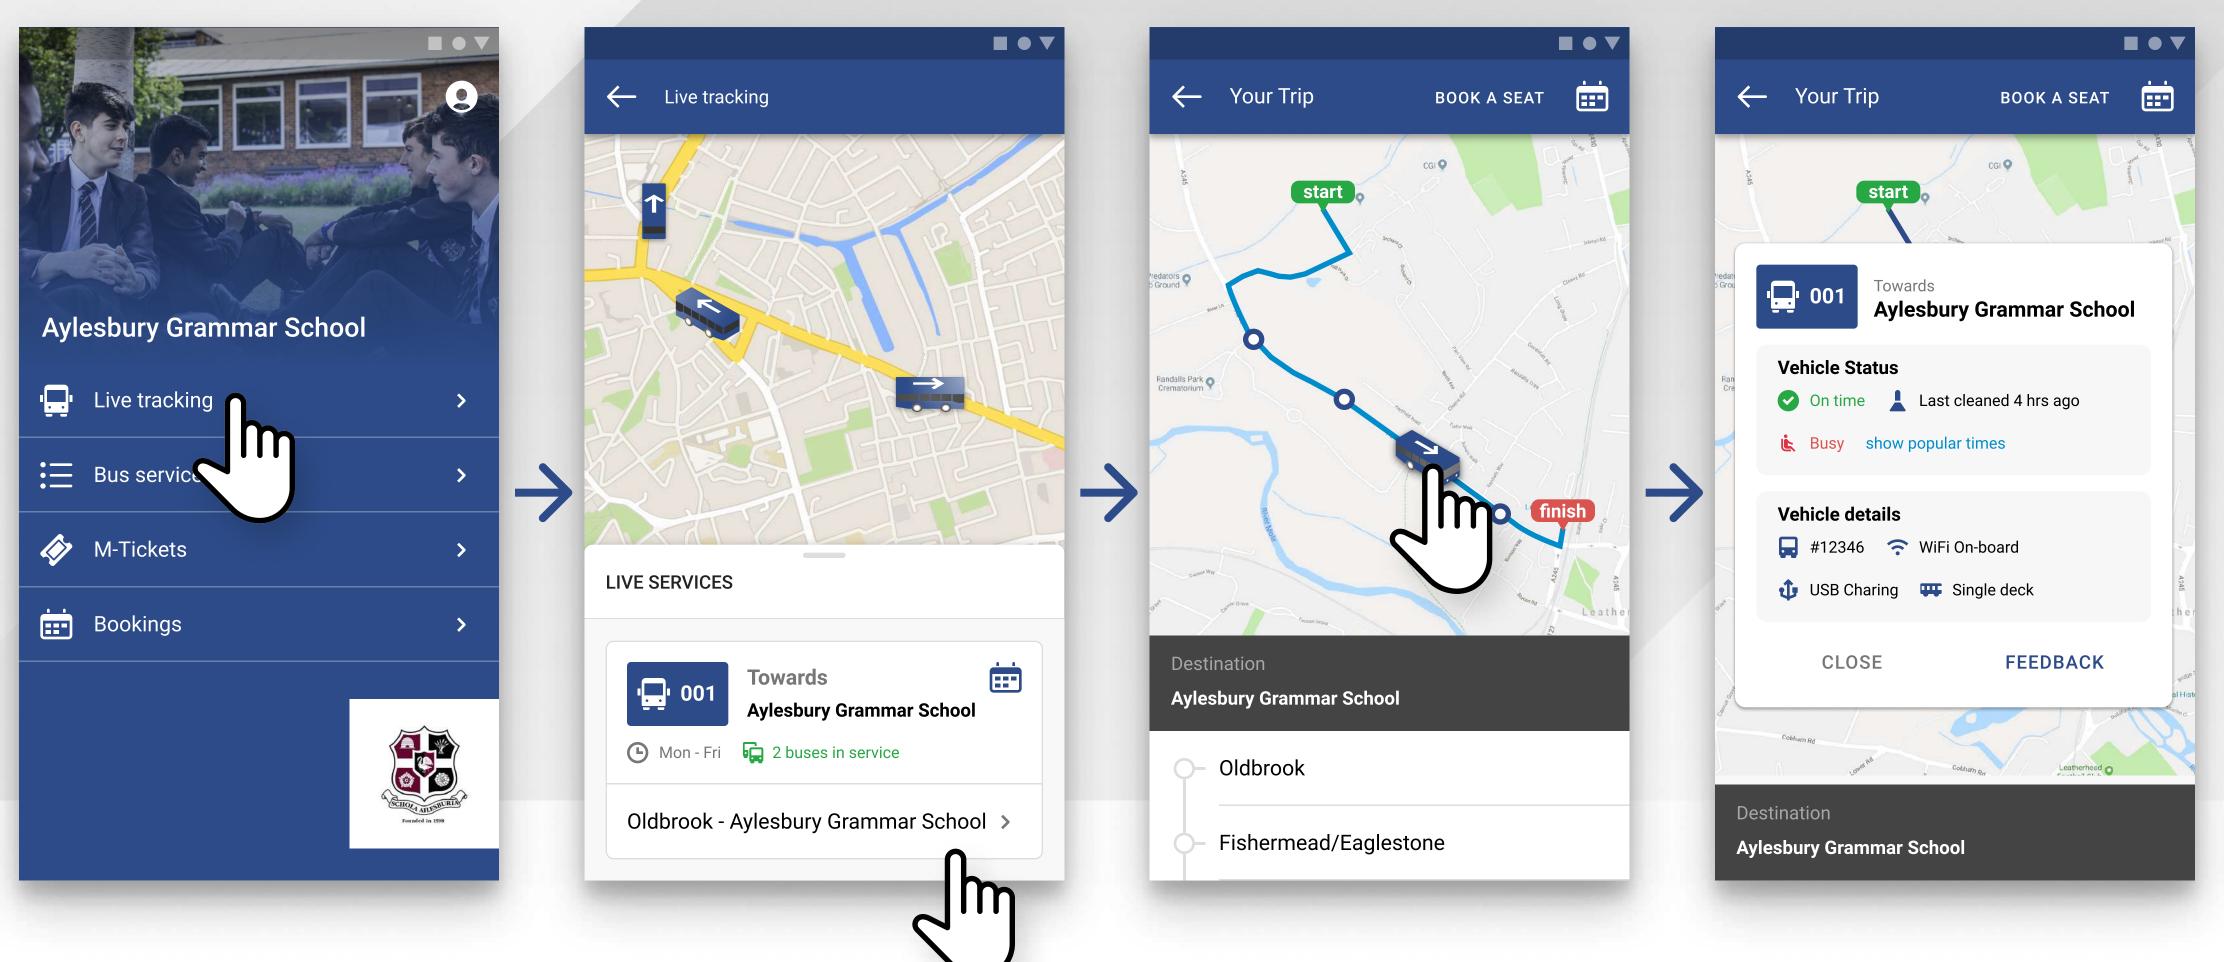

Passengers can access live information on bus services and track their journey in real-time. Vehicle status information confirms how busy the service and when the vehicle was last cleaned etc.

#### Live tracking

Passengers can access live information on bus services and track their journey in real-time. Vehicle status information confirms how busy the service and when the vehicle was last cleaned etc.